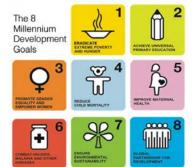

## SDGs

The 8 Millennium Development Goals

2001 - 2015

8 goals 21targets 60indicators

2015 - 2030

17 goals 169 targets 230 indicators