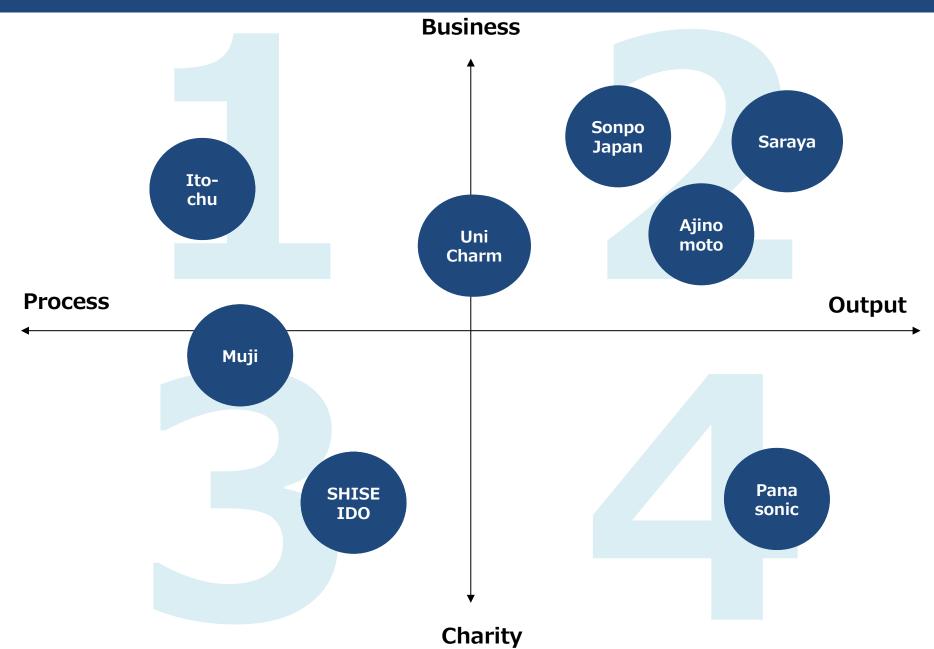

rograms. Validating business models and impact from the UNDP based platform, Business call to Action (BCtA)

**L**gnite

**F**lan

Appraise and Decide

Start and Continue

Scale-up

# 1 Integration of SDGs, ESG and CSV (ISEC)

Creating social movement towards achievement of SDGs by advocating SDGs, ESG and CSV through diverse modalities of public relation e.g., partnerships, media relations, SNS, publications, and events.

# <u>3 Seed Fund Alliance for</u> SDGs (SFAS)

Securing budget for private companies for business development and Feasibility Study (F/S) through partnership with funding organizations in Japan



Providing financial resources for scaling up business on SDGs through blend financing of equity, loan and grant, as well as impact measurement.







# Type of SDGs Business